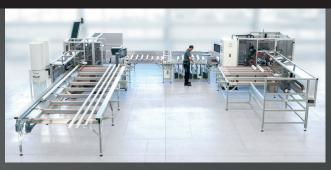

## ASZ + PBZ = MPZ THE PERFECT COMBINATION

## VT - THE PERFECT COMBINATION

ASZ \* PBZ = MPZ the modular processing centre. Our formula for a perfect and efficient combination. The VT connecting table is formed from our ASZ automatic profile cutting centre and the PBZ profile processing centre, creating a complex unit that saves labour and simultaneously serves as a work surface. All further processing stages are completed here, which reduces machine waiting times, increases the flexibility of the operator, enlarges the material buffer and raises machine utilisation. From blank to finished profile.

## THE VT CONNECTING TABLE

- → automates the transfer from ASZ to PBZ
- saves labour
- → serves as a work bench
- ensures efficient labelling
- provides smooth steel infeed
- reduces machine waiting times
- enlarges the material buffer
- → raises machine utilisation