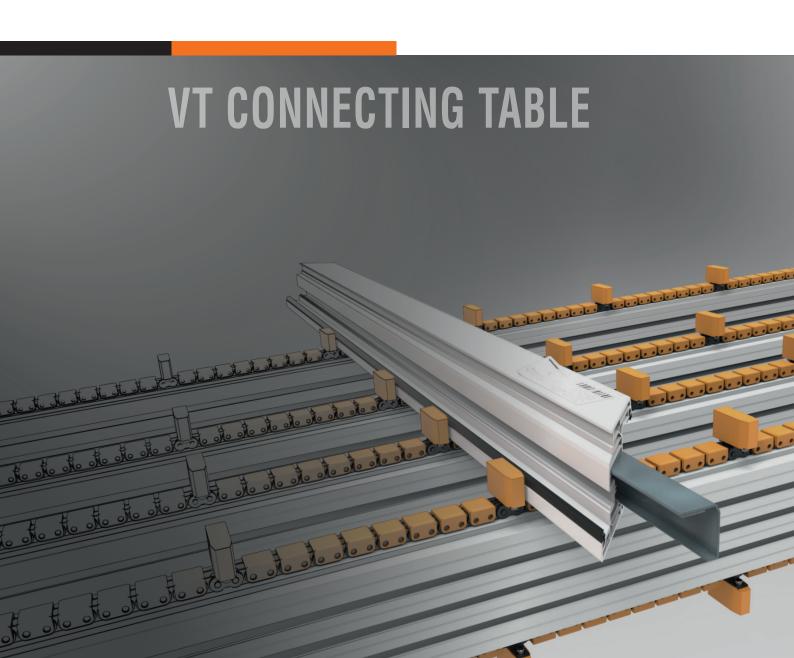

## VT - THE PERFECT COMBINATION

ASZ \* PBZ = MPZ the modular processing centre. Our formula for a perfect and efficient combination. The VT connecting table is formed from our ASZ automatic profile cutting centre and the PBZ profile processing centre, creating a complex unit that saves labour and simultaneously serves as a work surface. All further processing stages are completed here, which reduces machine waiting times, increases the flexibility of the operator, enlarges the material buffer and raises machine utilisation. From blank to finished profile.

## THE VT CONNECTING TABLE

- → automates the transfer from ASZ to PBZ
- saves labour
- → serves as a work bench
- ensures efficient labelling
- provides smooth steel infeed
- reduces machine waiting times
- enlarges the material buffer
- → raises machine utilisation