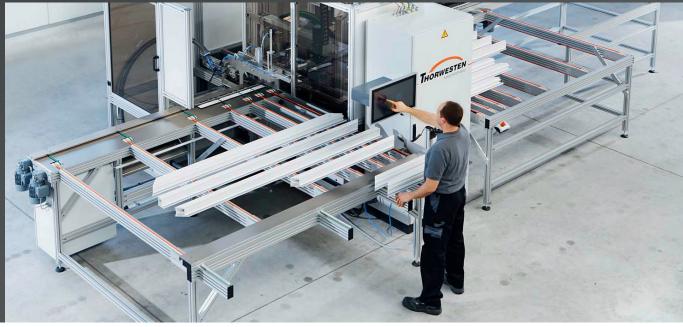

PROVEN

SOPHISTICATED DESIGN

THE PBZ

The PBZ is designed on a simple and reliable modular basis. Reduced floor space, user-friendly maintenance, easy access from all sides are just some of the highlights. The operator simply identifies the profile section via the interface screen and confirms with the bar code scanner. The operator is graphically supported on the full HD touchscreen by simple menus in the language of your choice.

Our PBZ is the correct investment to improve your competitiveness!

- smaller footprint
- clear layout of all components
- full access allows rapid tool replacement and simple servicing and maintenance
- suitable for processing all common profile sections and lengths
- if requested, our application technicians can program new profiles or profile systems and install them directly into the machine control system by remote servicing
- the integrated remote servicing software means that we are always there to help our customers when needed.