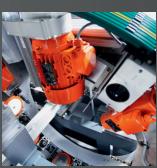

# PBZ THE ALL-ROUND PROFILE GENIUS

You fabricate windows and doors. We produce the machines that make your workshop efficient.

Our PBZ profile processing centre optimises your work on the profiles. All stages of profile processing —milling, drilling and fastening of reinforcement —are executed in a single pass. The core of the system is the infinitely rotatable tool collar. The collar's position is easily programmable, so that the profile precisely undergoes all processing and can be removed fully complete from the downstream buffering conveyor.

PROVEN

SOPHISTICATED DESIGN

THE PBZ

The PBZ is designed on a simple and reliable modular basis. Reduced floor space, user-friendly maintenance, easy access from all sides are just some of the highlights. The operator simply identifies the profile section via the interface screen and confirms with the bar code scanner. The operator is graphically supported on the full HD touchscreen by simple menus in the language of your choice.