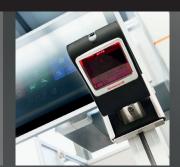

PROVEN

SOPHISTICATED DESIGN

THE PBZ

The PBZ is designed on a simple and reliable modular basis. Reduced floor space, user-friendly maintenance, easy access from all sides are just some of the highlights. The operator simply identifies the profile section via the interface screen and confirms with the bar code scanner. The operator is graphically supported on the full HD touchscreen by simple menus in the language of your choice.

# CONTROL SYSTEM

### THE RESULT

- simple menu operation
- plain text operation in your language
- precise execution of the processing through scanner-controlled profile detection
- processing and drilling patterns are stored in the machine control system
- 3D simulation of processing and drilling patters
- Fault diagnosis with 3D graphic simulation
- permanently stored service intervals