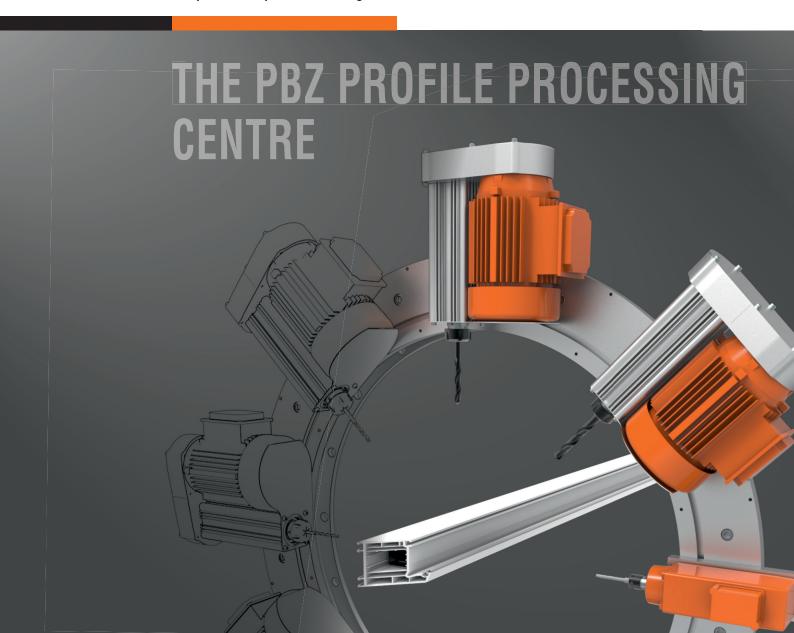

# PBZ THE ALL-ROUND PROFILE GENIUS

You fabricate windows and doors. We produce the machines that make your workshop efficient.

Our PBZ profile processing centre optimises your work on the profiles. All stages of profile processing —milling, drilling and fastening of reinforcement —are executed in a single pass. The core of the system is the infinitely rotatable tool collar. The collar's position is easily programmable, so that the profile precisely undergoes all processing and can be removed fully complete from the downstream buffering conveyor.

PROVEN

SOPHISTICATED DESIGN

THE PBZ

The PBZ is designed on a simple and reliable modular basis. Reduced floor space, user-friendly maintenance, easy access from all sides are just some of the highlights. The operator simply identifies the profile section via the interface screen and confirms with the bar code scanner. The operator is graphically supported on the full HD touchscreen by simple menus in the language of your choice.