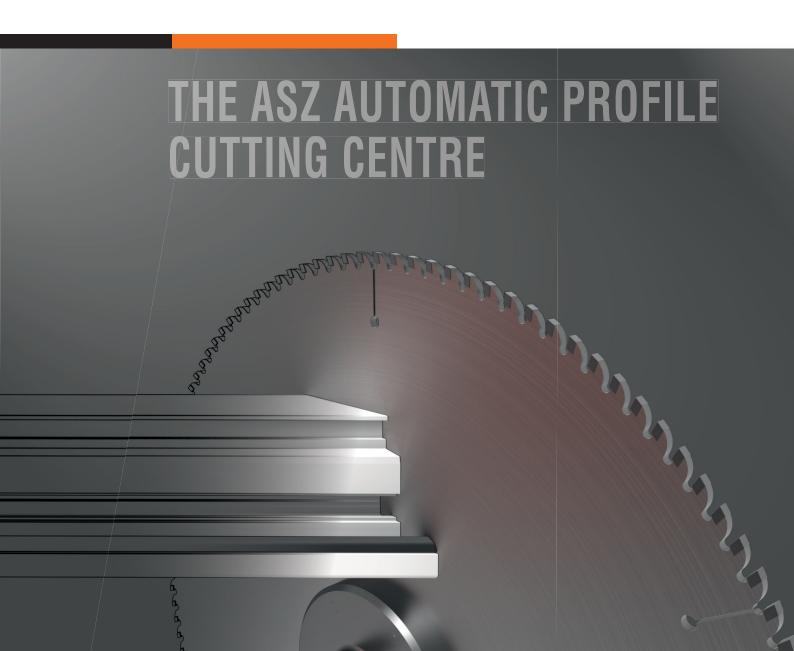

# MINIMUM WASTE. Maximum Performance.

### THE EFFICIENT COMPLETE SOLUTION

Customers want maximum dimensional accuracy, optimised material usage and simple operation. Our ASZ cutting centre for windows and doors provides precisely this performance. The machine is designed based on our principles of modular assembly and simplicity. The result is faster saw blade replacement, easy servicing and maximum reliability.