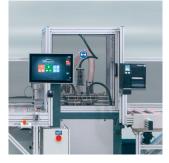

# PRECISE

The intuitive layout is comprised of the control system, touch-screen monitor, scanner and the infeed and outfeed buffer conveyors. The operator can focus on the task without unnecessary distraction. For flexible production, all of our machines are individually adapted to customer requirements.

## CONTROL SYSTEM

- simple operating system (Windows) providing a secure platform for control, data processing and administration
- plain text operation in your language
- optimal layout of all controls
- individual optimisation of cutting process possible at all times
- supplement-free transport facilities
- fault diagnosis through detailed graphic display on the monitor
- CNC-controlled servo axes
- integral profile optimisation
- flexible rest piece processing
- automatic profile measurement