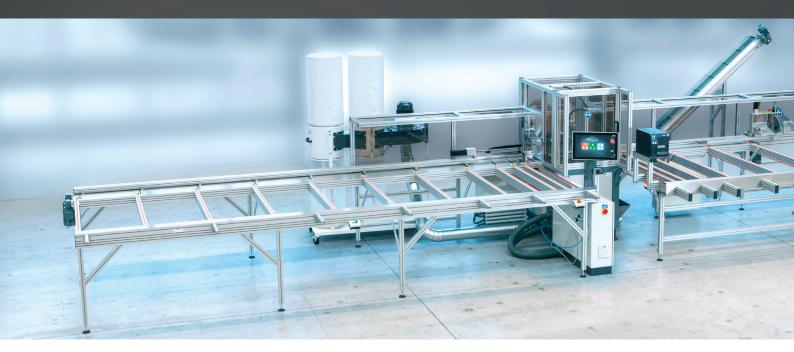

# PRECISE

The intuitive layout is comprised of the control system, touch-screen monitor, scanner and the infeed and outfeed buffer conveyors. The operator can focus on the task without unnecessary distraction. For flexible production, all of our machines are individually adapted to customer requirements.

## THE ASZ OFFERS

#### ⇒ precise dimensional accuracy (+/-)

- → easy accessibility
- ⇒ fully equipped system
- reversible layouts (left or right handed)
- complete prepared for connection to an extraction unit
- flexible material handling for unique or custom profiles and profile systems
- → online software upgrades
- integrated remote servicing software
- minimized footprint for efficient use of factory space
- all-inclusive service by Thorwesten Maschinenbau GmbH technicians